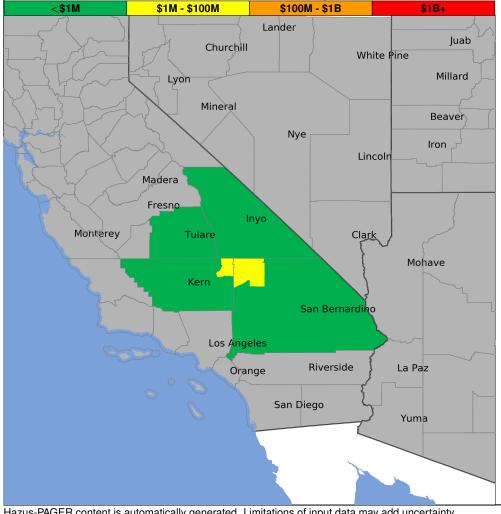

### **Direct Economic Losses by County**

**Estimate** 

| County          | State | Total (\$M) |
|-----------------|-------|-------------|
| Kern            | CA    | 112         |
| San Bernarding  | CA    | 6           |
| Tulare          | CA    | 19          |
| Inyo            | CA    | 10          |
| Total (4 counti | es)   | 119         |

### **Estimated Direct Economic Loss by Census Tract**