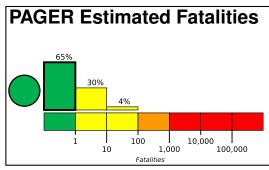

Green alert for shaking-related fatalities. There is a low likelihood of casualties.