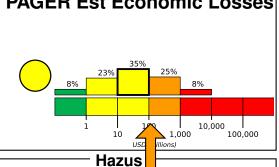

### M 7.1, 17km NNE of Ridgecrest, CA

Origin Time: 2019-07-06 03:19:52 UTC (Fri 20:19:52 local) Location: 35.7665° N 117.6048° W Depth: 17.0 km

Yellow alert for economic losses. Some PAGER Est Economic Losses damage is possible and the impact should be relatively localized. Estimated economic losses are less than 1% of GDP of the United States. Past events with this alert level have required a local or regional level response.