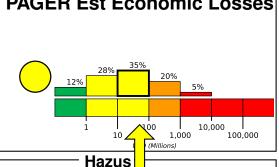

Yellow alert for economic losses. Some PAGER Est Economic Losses damage is possible and the impact should be relatively localized. Estimated economic losses are less than 1% of GDP of the United States. Past events with this alert level have required a local or regional level response.