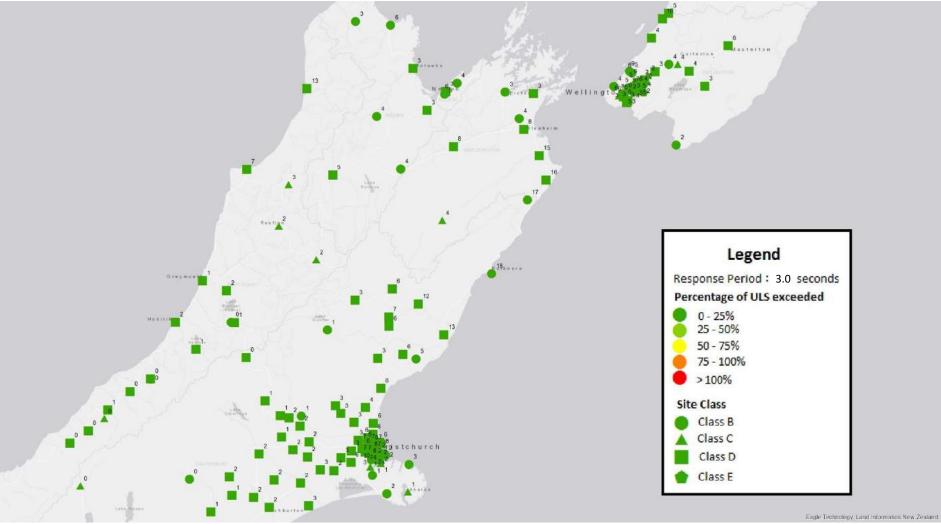

#### Overview

Kaiser, GNS

% of ULS for 0.3 second period

% of ULS for 1.0 second period

Robinson, Ni UC

% of ULS for 2.0 second period

Robinson, Ni UC

% of ULS for 3.0 second period

Robinson, Ni UC