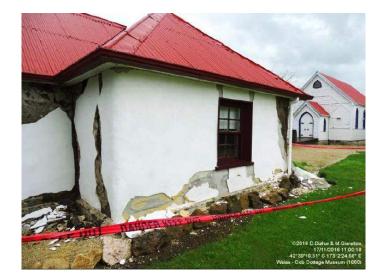

ts

#### Liam Wotherspoon

















#### Ground Motions



#### Overview





Kaiser, GNS



% of ULS for 0.3 second period





% of ULS for 1.0 second period



Robinson, Ni UC



% of ULS for 2.0 second period



Robinson, Ni UC



% of ULS for 3.0 second period



Robinson, Ni UC

## Aftershock Sequence



- Wellington
- Magnitude-Distance-Time



## Aftershock Sequence



- Blenheim
- Magnitude-Distance-Time



## Aftershock Sequence



- Kaikoura
- Magnitude-Distance-Time



#### Infrastructure Impacts



## Road Instability











### Road Instability











## Bridges













McGann, UoC









McGann, UoC





































Rail











Rail











## Historic Buildings

• All Saints Church Waiau





#### Historic Buildings













## Liquefaction

















Stringer, UoC











Stringer, UoC





## Flood Defence







#### Flood Defence