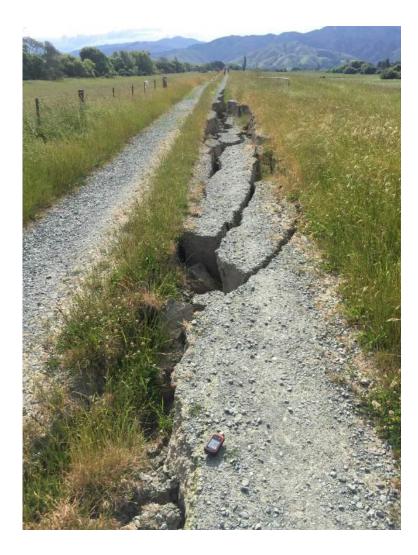

of ULS for 0.3 second period





% of ULS for 1.0 second period



Robinson, Ni UC



% of ULS for 2.0 second period



Robinson, Ni UC



% of ULS for 3.0 second period



Robinson, Ni UC

## Aftershock Sequence



- Wellington
- Magnitude-Distance-Time



## Aftershock Sequence



- Blenheim
- Magnitude-Distance-Time



## Aftershock Sequence



- Kaikoura
- Magnitude-Distance-Time



#### Infrastructure Impacts



## Road Instability











### Road Instability











## Bridges













McGann, UoC









McGann, UoC





































Rail











Rail











## Historic Buildings

• All Saints Church Waiau





#### Historic Buildings













## Liquefaction

















Stringer, UoC











Stringer, UoC





## Flood Defence







#### Flood Defence