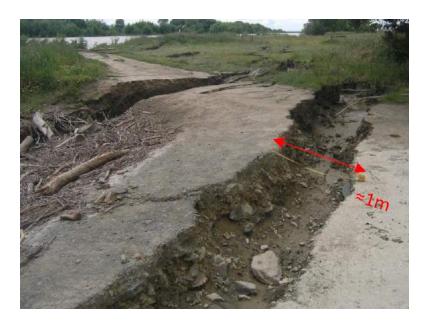

#### Ground Motions



#### Overview





Kaiser, GNS



% of ULS for 0.3 second period





% of ULS for 1.0 second period



Robinson, Ni UC



% of ULS for 2.0 second period



Robinson, Ni UC



% of ULS for 3.0 second period



Robinson, Ni UC

## Aftershock Sequence



- Wellington
- Magnitude-Distance-Time



## Aftershock Sequence



- Blenheim
- Magnitude-Distance-Time



## Aftershock Sequence



- Kaikoura
- Magnitude-Distance-Time



#### Infrastructure Impacts



## Road Instability











### Road Instability











## Bridges













McGann, UoC









McGann, UoC





































Rail











Rail











## Historic Buildings

• All Saints Church Waiau





#### Historic Buildings













## Liquefaction

















Stringer, UoC











Stringer, UoC





## Flood Defence







#### Flood Defence