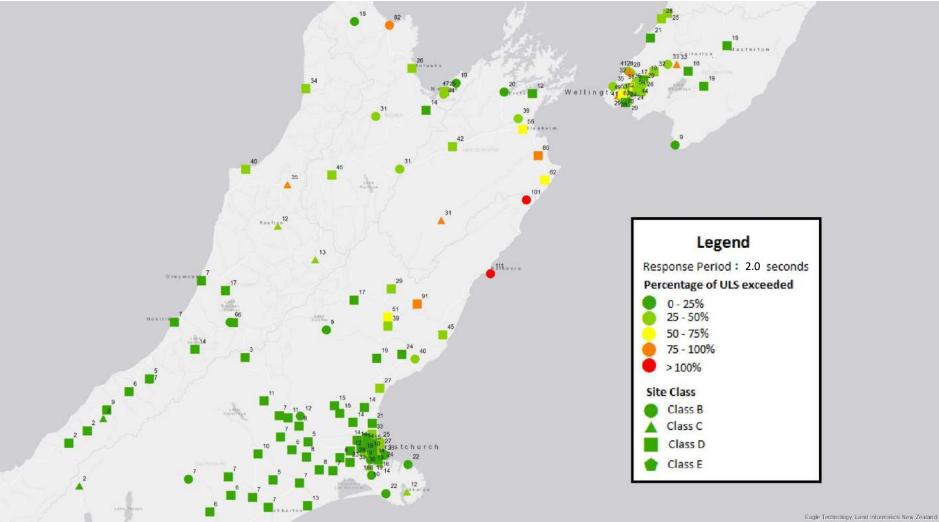

#### Overview

Kaiser, GNS

% of ULS for 0.3 second period

% of ULS for 1.0 second period

Robinson, Ni UC

% of ULS for 2.0 second period

Robinson, Ni UC

% of ULS for 3.0 second period