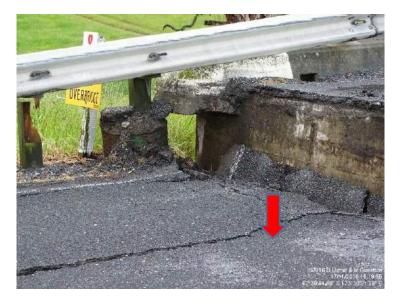

# M<sub>w</sub>7.8 Kaikoura Earthquake

#### South Island Built Environment Impacts

#### Liam Wotherspoon

















#### Ground Motions



#### Overview





Kaiser, GNS



% of ULS for 0.3 second period





% of ULS for 1.0 second period



Robinson, Ni UC



% of ULS for 2.0 second period



Robinson, Ni UC



% of ULS for 3.0 second period



Robinson, Ni UC

## Aftershock Sequence



- Wellington
- Magnitude-Distance-Time



## Aftershock Sequence



- Blenheim
- Magnitude-Distance-Time



## Aftershock Sequence



- Kaikoura
- Magnitude-Distance-Time



#### Infrastructure Impacts



## Road Instability











### Road Instability











## Bridges













McGann, UoC









McGann, UoC





































Rail











Rail











## Historic Buildings

• All Saints Church Waiau





#### Historic Buildings













## Liquefaction

















Stringer, UoC











Stringer, UoC





## Flood Defence







#### Flood Defence