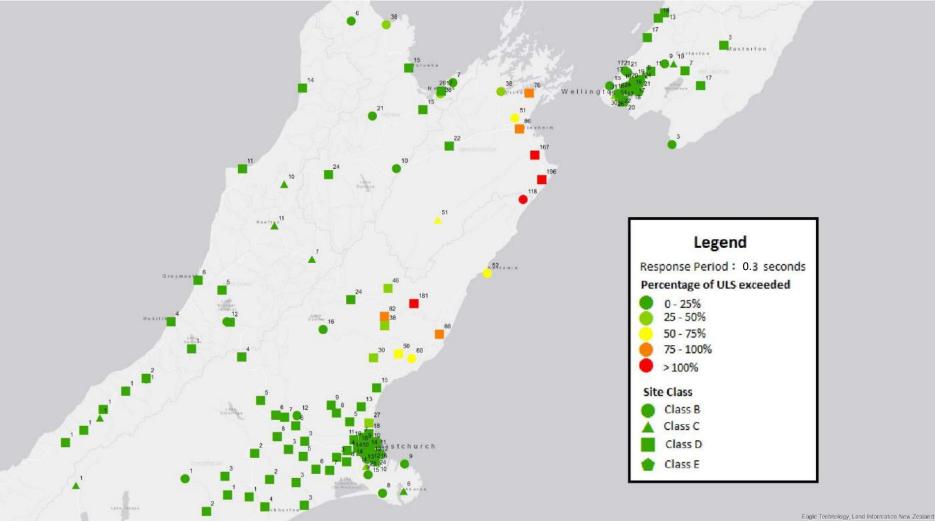

#### Overview

Kaiser, GNS

% of ULS for 0.3 second period

% of ULS for 1.0 second period

Robinson, Ni UC

% of ULS for 2.0 second period

Robinson, Ni UC

% of ULS for 3.0 second period