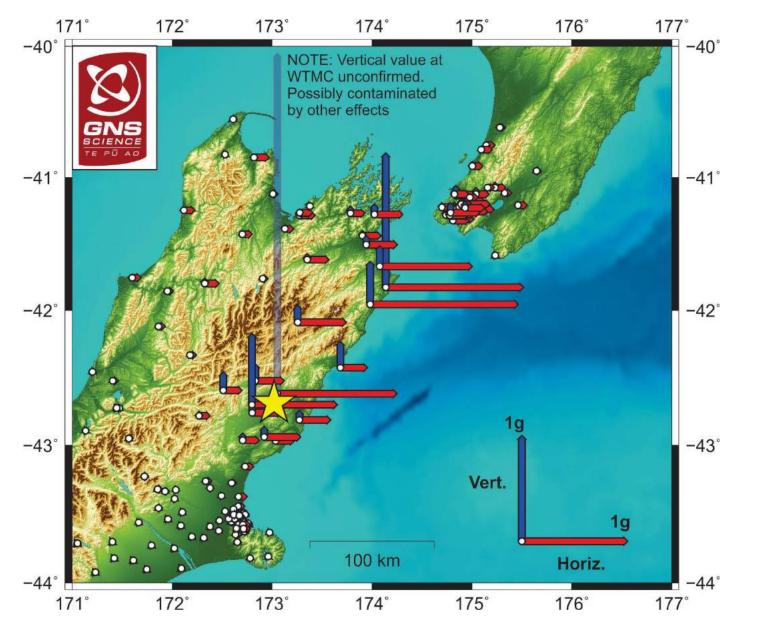

#### Ground Motions

#### Overview

Kaiser, GNS

% of ULS for 0.3 second period

% of ULS for 1.0 second period

Robinson, Ni UC

% of ULS for 2.0 second period

Robinson, Ni UC

% of ULS for 3.0 second period