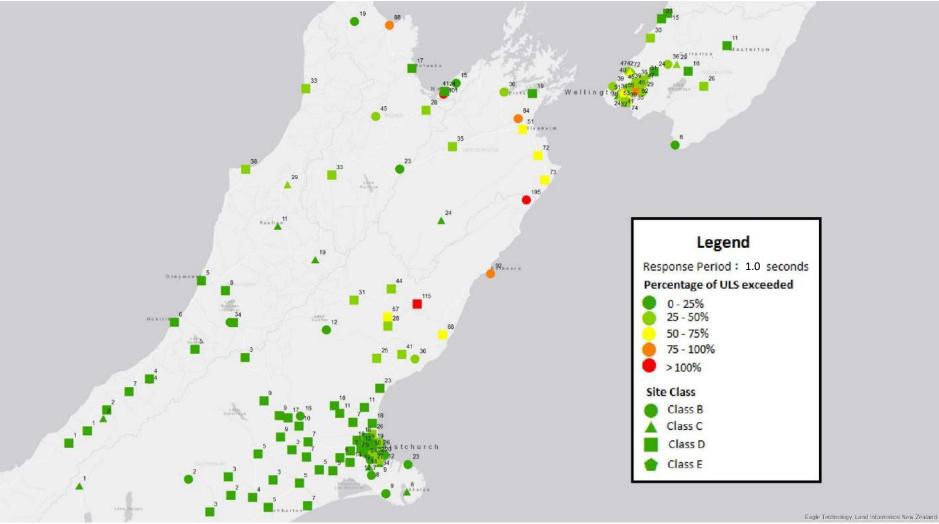

#### Overview

Kaiser, GNS

% of ULS for 0.3 second period

% of ULS for 1.0 second period

Robinson, Ni UC

% of ULS for 2.0 second period

Robinson, Ni UC

% of ULS for 3.0 second period