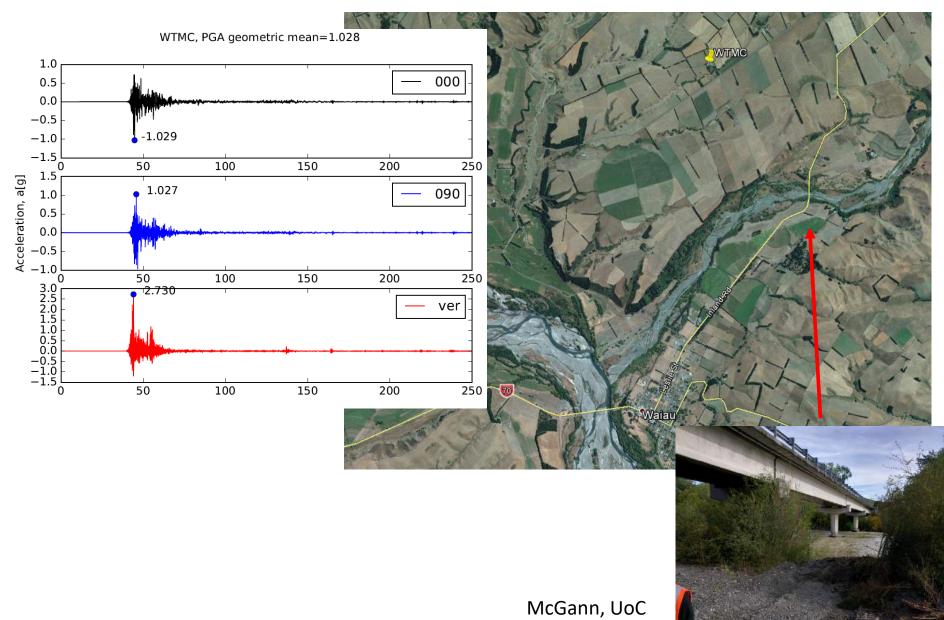

#### Ground Motions

#### Overview

Kaiser, GNS

% of ULS for 0.3 second period

% of ULS for 1.0 second period

Robinson, Ni UC

% of ULS for 2.0 second period

Robinson, Ni UC

% of ULS for 3.0 second period