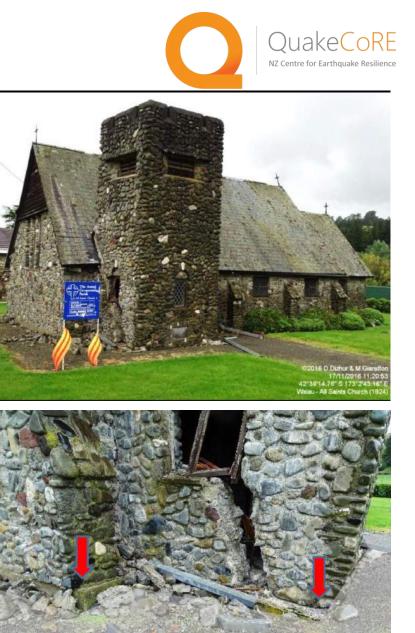

outh Island Built Environment Impacts

#### Liam Wotherspoon

















#### Ground Motions



#### Overview





Kaiser, GNS



% of ULS for 0.3 second period





% of ULS for 1.0 second period



Robinson, Ni UC



% of ULS for 2.0 second period



Robinson, Ni UC



% of ULS for 3.0 second period



Robinson, Ni UC

## Aftershock Sequence



- Wellington
- Magnitude-Distance-Time



## Aftershock Sequence



- Blenheim
- Magnitude-Distance-Time



## Aftershock Sequence



- Kaikoura
- Magnitude-Distance-Time



#### Infrastructure Impacts



## Road Instability











### Road Instability











## Bridges













McGann, UoC









McGann, UoC





































Rail











Rail











## Historic Buildings

• All Saints Church Waiau





#### Historic Buildings













## Liquefaction

















Stringer, UoC











Stringer, UoC





## Flood Defence







#### Flood Defence