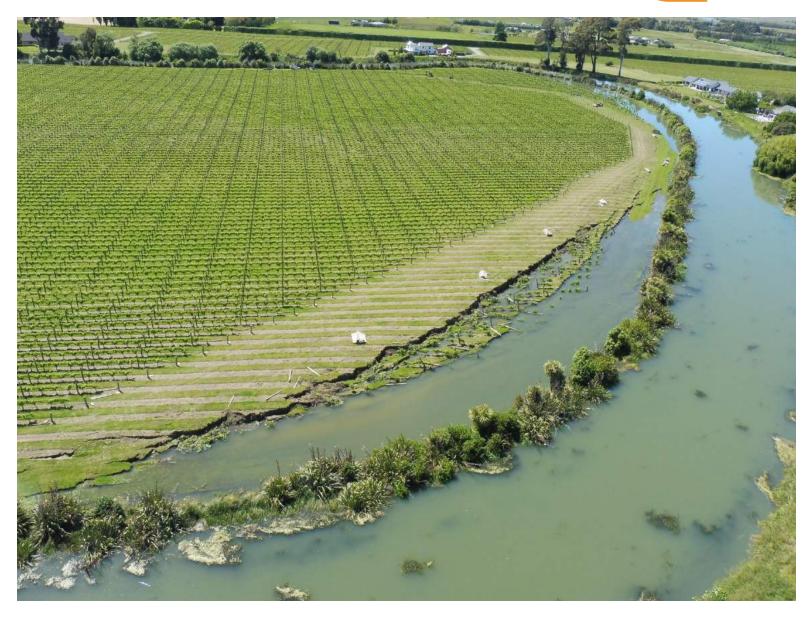

% of ULS for 1.0 second period



Robinson, Ni UC



% of ULS for 2.0 second period



Robinson, Ni UC



% of ULS for 3.0 second period



Robinson, Ni UC

## Aftershock Sequence



- Wellington
- Magnitude-Distance-Time



## Aftershock Sequence



- Blenheim
- Magnitude-Distance-Time



## Aftershock Sequence



- Kaikoura
- Magnitude-Distance-Time



#### Infrastructure Impacts



## Road Instability











### Road Instability











## Bridges













McGann, UoC









McGann, UoC





































Rail











Rail











## Historic Buildings

• All Saints Church Waiau





#### Historic Buildings













## Liquefaction

















Stringer, UoC











Stringer, UoC





## Flood Defence







#### Flood Defence