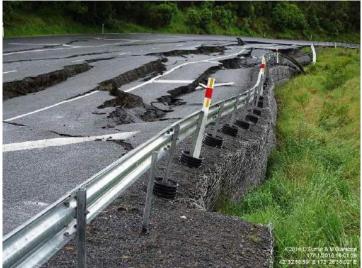

# M<sub>w</sub>7.8 Kaikoura Earthquake

#### South Island Built Environment Impacts

#### Liam Wotherspoon

















#### Ground Motions



#### Overview





Kaiser, GNS



% of ULS for 0.3 second period





% of ULS for 1.0 second period



Robinson, Ni UC



% of ULS for 2.0 second period



Robinson, Ni UC



% of ULS for 3.0 second period



Robinson, Ni UC

## Aftershock Sequence



- Wellington
- Magnitude-Distance-Time



## Aftershock Sequence



- Blenheim
- Magnitude-Distance-Time



## Aftershock Sequence



- Kaikoura
- Magnitude-Distance-Time



#### Infrastructure Impacts



## Road Instability











### Road Instability











## Bridges













McGann, UoC









McGann, UoC





































Rail











Rail











## Historic Buildings

• All Saints Church Waiau





#### Historic Buildings













## Liquefaction

















Stringer, UoC











Stringer, UoC





## Flood Defence







#### Flood Defence