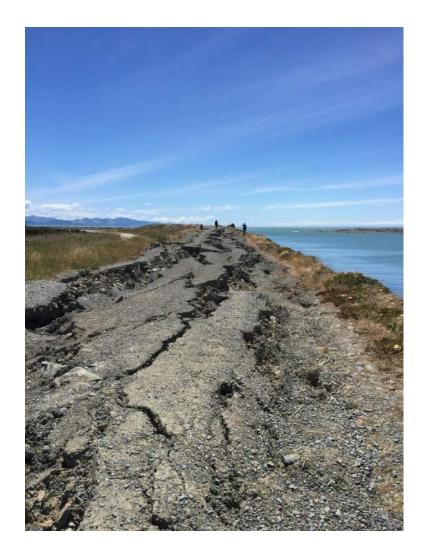

f ULS for 0.3 second period





% of ULS for 1.0 second period



Robinson, Ni UC



% of ULS for 2.0 second period



Robinson, Ni UC



% of ULS for 3.0 second period



Robinson, Ni UC

## Aftershock Sequence



- Wellington
- Magnitude-Distance-Time



## Aftershock Sequence



- Blenheim
- Magnitude-Distance-Time



## Aftershock Sequence



- Kaikoura
- Magnitude-Distance-Time



#### Infrastructure Impacts



## Road Instability











### Road Instability











## Bridges













McGann, UoC









McGann, UoC





































Rail











Rail











## Historic Buildings

• All Saints Church Waiau





#### Historic Buildings













## Liquefaction

















Stringer, UoC











Stringer, UoC





## Flood Defence







#### Flood Defence