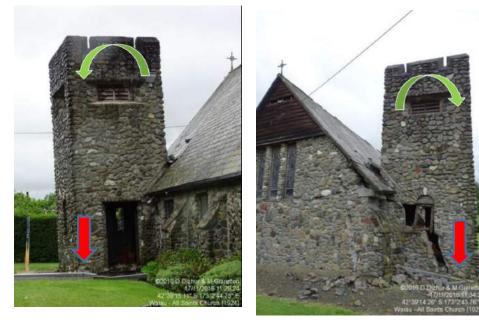

South Island Built Environment Impacts

#### Liam Wotherspoon

















#### Ground Motions



#### Overview





Kaiser, GNS



% of ULS for 0.3 second period





% of ULS for 1.0 second period



Robinson, Ni UC



% of ULS for 2.0 second period



Robinson, Ni UC



% of ULS for 3.0 second period



Robinson, Ni UC

## Aftershock Sequence



- Wellington
- Magnitude-Distance-Time



## Aftershock Sequence



- Blenheim
- Magnitude-Distance-Time



## Aftershock Sequence



- Kaikoura
- Magnitude-Distance-Time



#### Infrastructure Impacts



## Road Instability











### Road Instability











## Bridges













McGann, UoC









McGann, UoC





































Rail











Rail











## Historic Buildings

• All Saints Church Waiau





#### Historic Buildings













## Liquefaction

















Stringer, UoC











Stringer, UoC





## Flood Defence







#### Flood Defence