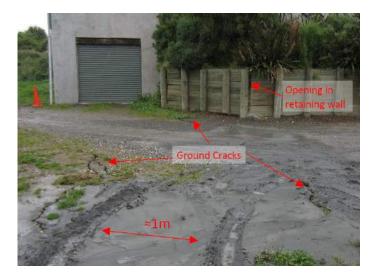

otions



#### Overview





Kaiser, GNS



% of ULS for 0.3 second period





% of ULS for 1.0 second period



Robinson, Ni UC



% of ULS for 2.0 second period



Robinson, Ni UC



% of ULS for 3.0 second period



Robinson, Ni UC

## Aftershock Sequence



- Wellington
- Magnitude-Distance-Time



## Aftershock Sequence



- Blenheim
- Magnitude-Distance-Time



## Aftershock Sequence



- Kaikoura
- Magnitude-Distance-Time



#### Infrastructure Impacts



## Road Instability











### Road Instability











## Bridges













McGann, UoC









McGann, UoC





































Rail











Rail











## Historic Buildings

• All Saints Church Waiau





#### Historic Buildings













## Liquefaction

















Stringer, UoC











Stringer, UoC





## Flood Defence







#### Flood Defence