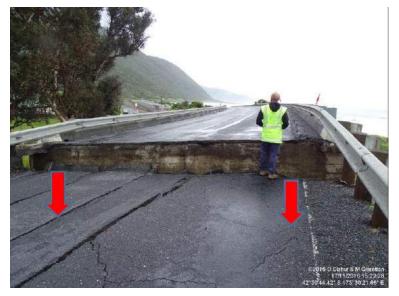

# M<sub>w</sub>7.8 Kaikoura Earthquake

#### South Island Built Environment Impacts

#### Liam Wotherspoon

















#### Ground Motions



#### Overview





Kaiser, GNS



% of ULS for 0.3 second period





% of ULS for 1.0 second period



Robinson, Ni UC



% of ULS for 2.0 second period



Robinson, Ni UC



% of ULS for 3.0 second period



Robinson, Ni UC

## Aftershock Sequence



- Wellington
- Magnitude-Distance-Time



## Aftershock Sequence



- Blenheim
- Magnitude-Distance-Time



## Aftershock Sequence



- Kaikoura
- Magnitude-Distance-Time



#### Infrastructure Impacts



## Road Instability











### Road Instability











## Bridges













McGann, UoC









McGann, UoC





































Rail











Rail











## Historic Buildings

• All Saints Church Waiau





#### Historic Buildings













## Liquefaction

















Stringer, UoC











Stringer, UoC





## Flood Defence







#### Flood Defence